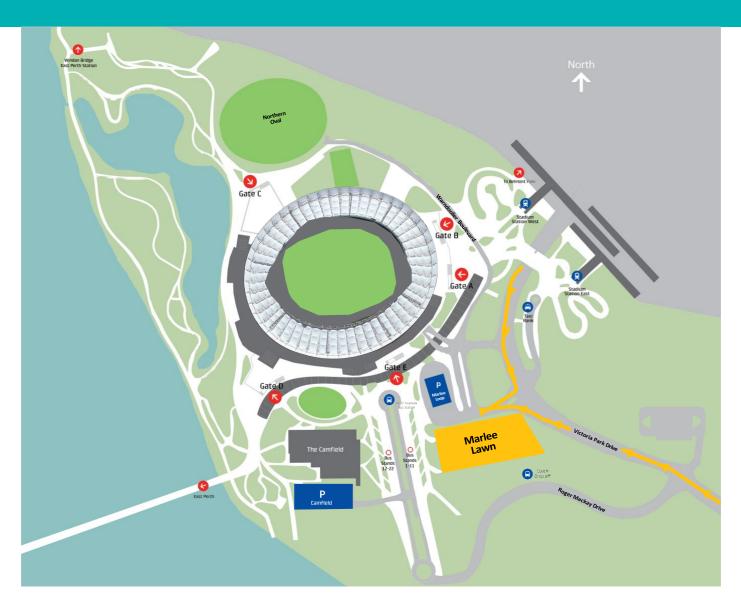

| HOW TO GET TO OPTUS STADIUM |                                                                                                                                                                                                                                                                                                                                |
|-----------------------------|--------------------------------------------------------------------------------------------------------------------------------------------------------------------------------------------------------------------------------------------------------------------------------------------------------------------------------|
| Taxi                        | A taxi drop-off point is located within Marlee Loop, off Victoria Park Drive.                                                                                                                                                                                                                                                  |
| Car                         | Car parking is available within Marlee Lawn. To access parking, enter Marlee Loop, off Victoria Park Drive and turn left onto the grass.                                                                                                                                                                                       |
| Train                       | Perth Stadium Station is on the Armadale Train line. Trains now stop at Perth Stadium Station 7 days a week and is located opposite Gates A & B.                                                                                                                                                                               |
| Access                      | Enter through Gate D and up to the Level 1 external concourse via the lift or staircase. Follow the concourse to the left and enter through Western Entrance, doors 7 or 8. Once inside the stadium, please follow instructions from the customer service representative and/or wayfinding screens to get to your event space. |