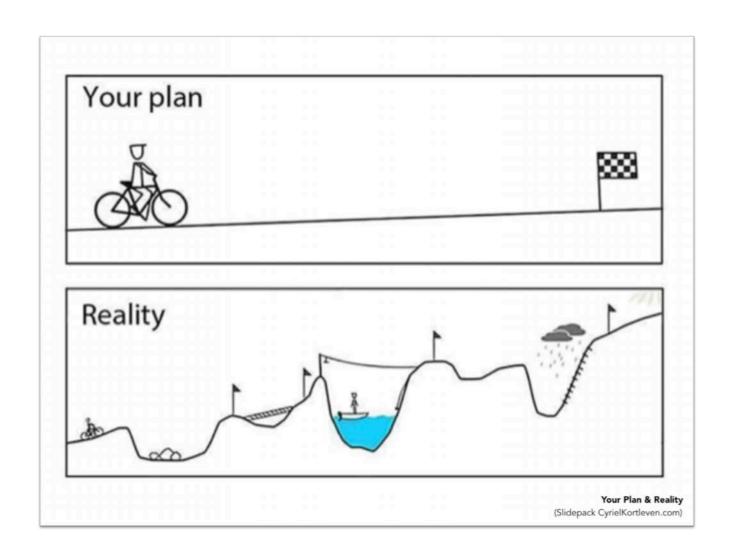

## Be like a postage stamp Stick to one thing until you get there Myself FROM: Josh Billings

## **W**AKE WITH WATER









| Beverage                    | Serving  | Caffeine (mg) |
|-----------------------------|----------|---------------|
| brewed coffee               | 1 cup    | 85-120        |
| instant coffee              | 1 cup    | 60            |
| brewed tea                  | 1 cup    | 75            |
| instant tea                 | 1 cup    | 30-50         |
| green tea                   | 1 cup    | 50-80         |
| cocoa powder                | 2 tsp    | 20            |
| milo                        | 2 tsp    | 1             |
| energy drink                | 250 ml   | 80            |
| milk chocolate              | 30 grams | 6             |
| cola drinks