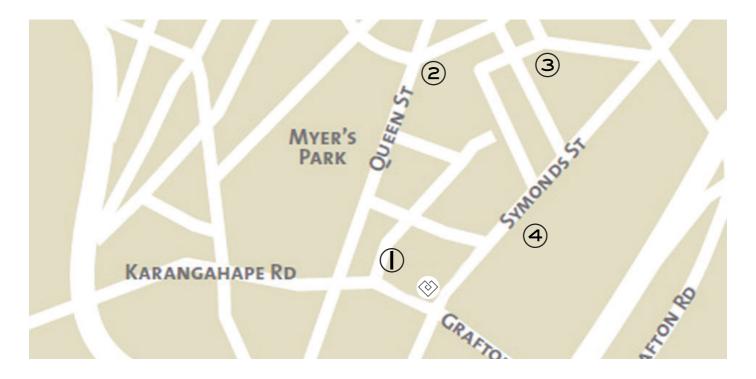

# LOCAL CARPARKING

#### I-LIVERPOOL STREET (WILSON PARKING)

Corner of Karangahape Road and Liverpool Street. This is a public pay and display car park adjacent to the hotel and entry is located off Liverpool St. After entering the car park, please take the lifts down to the ground level and follow the signs to hotel reception.

### 2-450 QUEEN STREET (WILSON PARKING)

Corner of Queen Street and Waverley Street.

Earlybird: \$19. 6am to 10am only, valid for 12 hours

Casual: \$5 per half hour. \$22 for 12 hours

Nights and Weekends: \$5 per half hour to a maximum of \$10.6pm to 8am (nights) or 12 hours (weekends)

## 3 - WAKEFIELD STREET (WILSON PARKING)

56 Wakefield Street, Cnr St Paul Street and Wakefield Street.

Earlybird: \$19 Mon - Fri, 6am - 9am (between 2pm to 8pm)

Casual: Mon – Fri, \$3 for 20 minutes | \$12 for 21-60 minutes After the first hour \$6 for each 30 minutes to a maximum of \$42

# 4-100 SYMONDS STREET (WILSON PARKING)

100 Symonds Street, Grafton.

Earlybird: \$20.6am to 10 am

Casual: Monday to Friday \$5 per half hour. \$25 for 12 hours.

Nights and Weekends: \$5 per half to a maximum of \$15. 6pm to 8am (nights) or 12 hours (weekends)